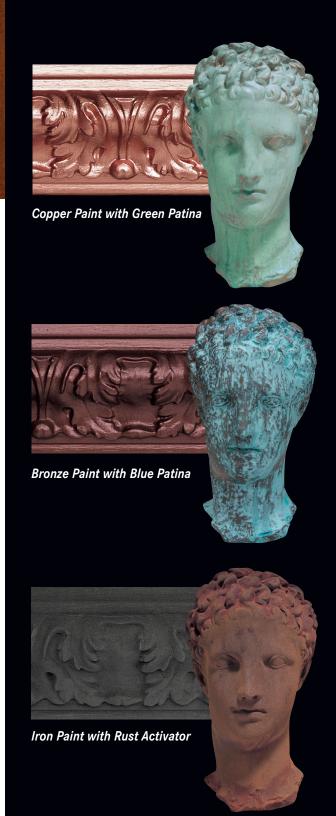

#### **Oxidizing Paints**

These paints are water base and contain real metal particles. They will tarnish naturally over time and when exposed to the elements. Patina Aging Solutions & Rust Activator will speed up the oxidation

process to create beautiful, authentic Patina or Rusted Iron finishes on any paintable surface. Available in 6 ounce, pint and gallon container sizes.

Colors: Bronze (ME396); Copper (ME149); Iron (ME208)

## Patina Aging Solutions & Rust Activator

These water base acidic solutions are applied over the Oxidizing Paints. They will react with the real metal particles in the paints, thus speeding up the oxidation process. The Green & Blue

Patina Aging Solutions can be applied to Oxidizing Copper or Bronze Paints. These paint and aging solution combinations will create a beautiful, authentic Green or Blue Patina. The Rust Activator is applied to the Oxidizing Iron Paint. This combination will create a real weathered rust finish. Available in 4 ounce, pint and gallon container sizes.

Colors: Blue (PA902); Green (PA901); Rust (PA904)