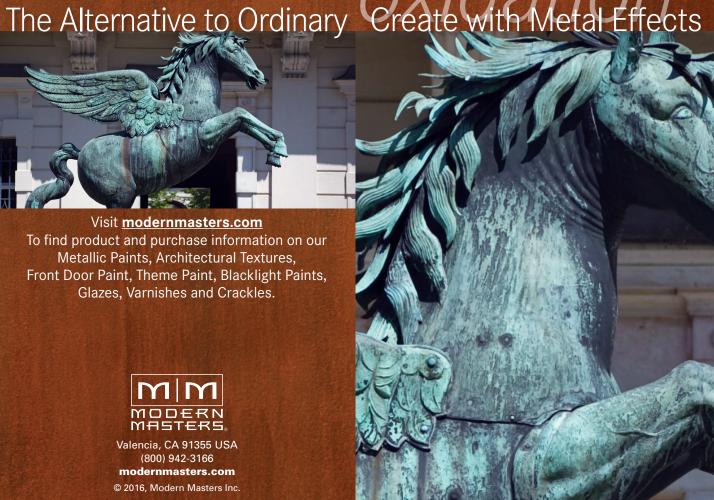

### The First Choice in Oxidized Metal Finishes

When it comes to choosing an aged metal effect for a do-it-yourself project, high-end decorative finish or large architectural specification, Modern Masters Metal Effects® has you covered! Our focus on modern-day specialty decorative coatings combined with the ancient art of patinization has made us the world leader in water base aged metal finishes. To find the dealer nearest you and to obtain product information, go to: <a href="mailto:modernmasters.com">modernmasters.com</a>

# MM

Create beautiful oxidized metal finishes on

any paintable surface

Modern Masters combined the ancient art of patinization with modern-day paint technology to formulate Metal Effects Oxidizing Paints, Patinas and Rust Activator. These products create the distinctive and timeless look of Bronze and Copper patina or the weathered appearance of Rusted Iron in a matter of minutes.