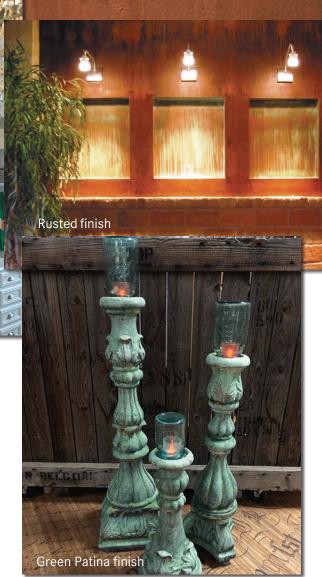

## Patina Aging Solutions & Rust Activator

These water base acidic solutions are applied over the Oxidizing Paints. They will react with the real metal particles in the paints, thus speeding up the oxidation process. The Green & Blue

Patina Aging Solutions can be applied to Oxidizing Copper or Bronze Paints. These paint and aging solution combinations will create a beautiful, authentic Green or Blue Patina. The Rust Activator is applied to the Oxidizing Iron Paint. This combination will create a real weathered rust finish. Available in 4 ounce, pint and gallon container sizes.

Colors: Blue (PA902); Green (PA901); Rust (PA904)